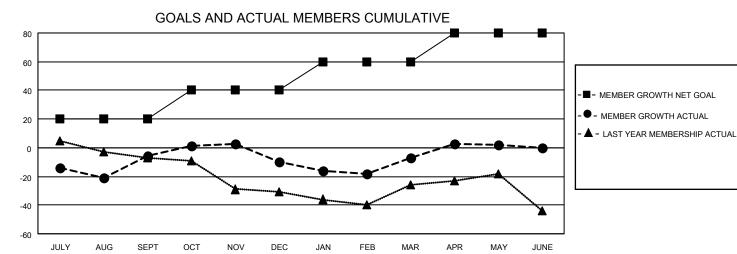

## District 5M 5

| Clubs RESULTS FOR 2022-2023 |   |   |   | Members RESULTS FOR 2022-2023 |    |    |    |
|-----------------------------|---|---|---|-------------------------------|----|----|----|
|                             |   |   |   |                               |    |    |    |
| JULY/AUG/SEPT               | 0 | 0 | 1 | JULY/AUG/SEPT                 | 20 | 46 | 47 |
| OCT/NOV/DEC                 | 1 | 0 | 0 | OCT/NOV/DEC                   | 20 | 50 | 51 |
| JAN/FEB/MAR                 | 0 | 0 | 1 | JAN/FEB/MAR                   | 20 | 54 | 48 |
| APR/MAY/JUNE                | 1 | 0 | 0 | APR/MAY/JUNE                  | 20 | 29 | 17 |